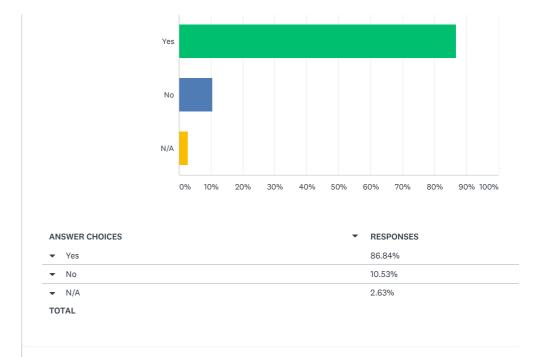

# My child receives appropriate homework for their age?

Answered: 76 Skipped: 1

TOTAL