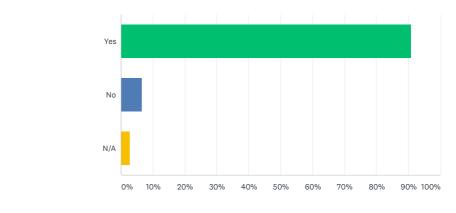

### Parent Survey - Autumn 2018



ANSWER CHOICES

RESPONSES

-

| ANSWER CHOICES | ▼ RESPONSES |
|----------------|-------------|
| ▼ Yes          | 96.05%      |
| ✓ No           | 3.95%       |
| ▼ N/A          | 0.00%       |
| TOTAL          |             |
|                |             |

The children in this school are well behaved?

Answered: 76 Skipped: 1





#### Q4

## My child makes good progress at this school?

Answered: 76 Skipped: 1



TOTAL

Cust

Cust

Cust





Cust

# My child receives appropriate homework for their age?

Answered: 76 Skipped: 1



TOTAL





#### Q7

## This school is well led and managed?

Answered: 76 Skipped: 1







▼ N/A TOTAL

#### **Q**9

Cust I receive valuable information from the school about my child's p Answered: 76 Skipped: 1

9.21%

Cust



# This school deals effectively with bullying?



Cust