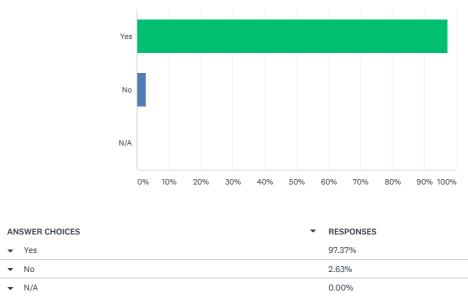

# My child receives appropriate homework for their age?

Answered: 76 Skipped: 1

TOTAL