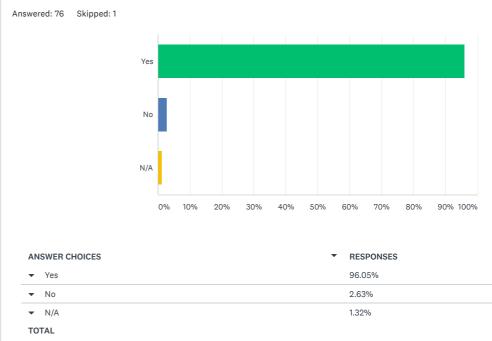

The children in this school are well behaved?

Answered: 76 Skipped: 1

### Parent Survey - Autumn 2018

ANSWER CHOICES

RESPONSES

-

| ANSWER CHOICES | ▼ RESPONSES |
|----------------|-------------|
| ▼ Yes          | 96.05%      |
| ✓ No           | 3.95%       |
| ▼ N/A          | 0.00%       |
| TOTAL          |             |
|                |             |