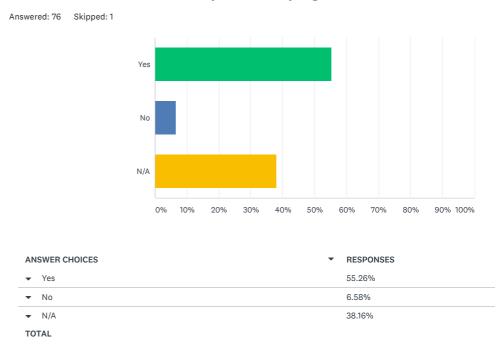

PONSES

-

| ANSWER CHOICES | ▼ RESPONSES |
|----------------|-------------|
| ▼ Yes          | 96.05%      |
| ✓ No           | 3.95%       |
| ▼ N/A          | 0.00%       |
| TOTAL          |             |
|                |             |

The children in this school are well behaved?

Answered: 76 Skipped: 1





#### Q4

## My child makes good progress at this school?

Answered: 76 Skipped: 1



TOTAL

Cust

Cust

Cust





Cust

# My child receives appropriate homework for their age?

Answered: 76 Skipped: 1



TOTAL





#### Q7

## This school is well led and managed?

Answered: 76 Skipped: 1







▼ N/A TOTAL

#### **Q**9

Cust I receive valuable information from the school about my child's p Answered: 76 Skipped: 1

9.21%

Cust



# This school deals effectively with bullying?



Cust