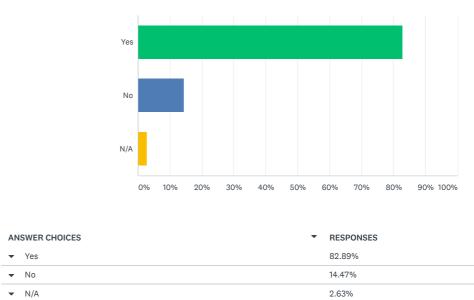

# My child receives appropriate homework for their age?

Answered: 76 Skipped: 1

TOTAL