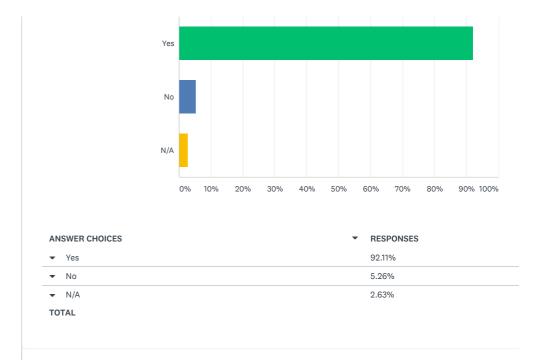

### Parent Survey - Autumn 2018



ANSWER CHOICES

RESPONSES

-

| ANSWER CHOICES | ▼ RESPONSES |
|----------------|-------------|
| ▼ Yes          | 96.05%      |
| ✓ No           | 3.95%       |
| ▼ N/A          | 0.00%       |
| TOTAL          |             |
|                |             |

The children in this school are well behaved?

Answered: 76 Skipped: 1





#### Q4

## My child makes good progress at this school?

Answered: 76 Skipped: 1



TOTAL

Cust

Cust

Cust





Cust

# My child receives appropriate homework for their age?

Answered: 76 Skipped: 1



TOTAL





#### Q7

## This school is well led and managed?

Answered: 76 Skipped: 1







▼ N/A TOTAL

#### **Q**9

Cust I receive valuable information from the school about my child's p Answered: 76 Skipped: 1

9.21%

Cust



# This school deals effectively with bullying?



Cust