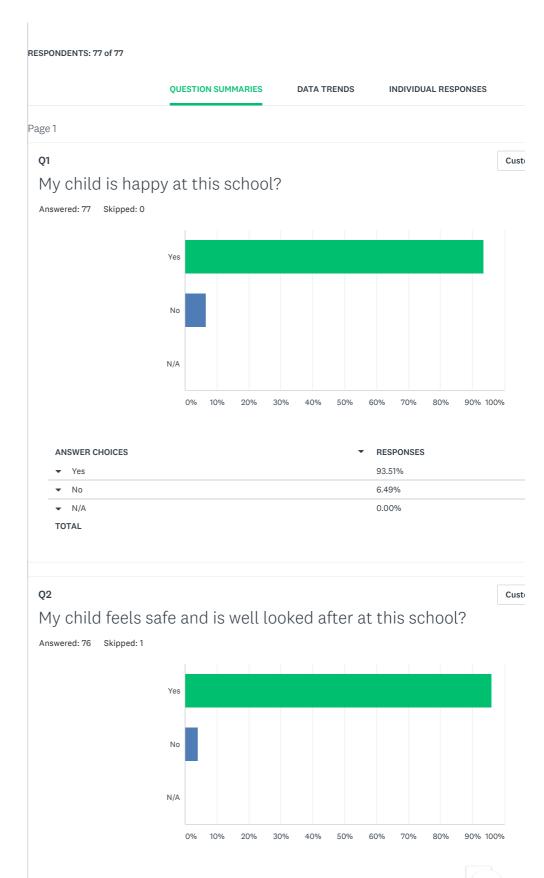

### Parent Survey - Autumn 2018

ANSWER CHOICES

RESPONSES

-

| ANSWER CHOICES | ▼ RESPONSES |
|----------------|-------------|
| ▼ Yes          | 96.05%      |
| ✓ No           | 3.95%       |
| ▼ N/A          | 0.00%       |
| TOTAL          |             |
|                |             |