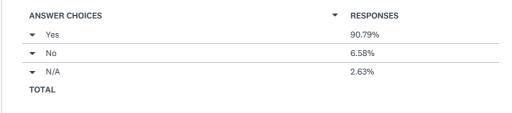

## My child makes good progress at this school?

Answered: 76 Skipped: 1

TOTAL

Cust

Cust

Cust

Cust