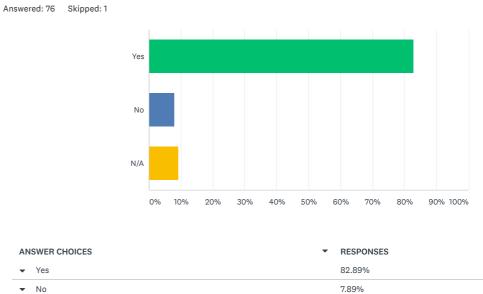

## My child makes good progress at this school?

Answered: 76 Skipped: 1

TOTAL

Cust

Cust

Cust

Cust